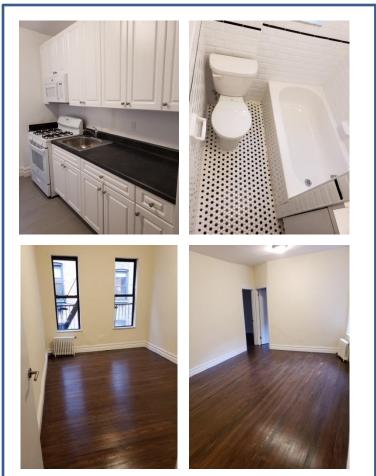

# Sample Pictures of Apartments for 72 East 97th Street

### **Two Bedroom**

Pictures are of Apt. 22 (Bathroom, Kitchen, Bedroom 1 of 2, Living Room).

Note: These are samples pictures of the apartments and in some cases not all apartments contain the same features.