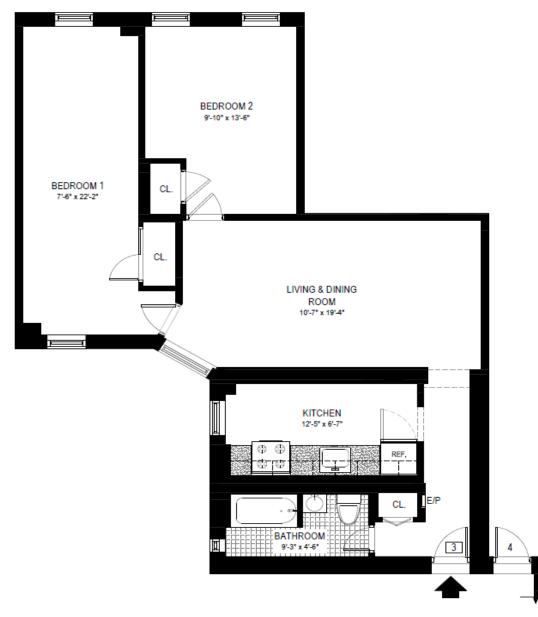

#### ADDRESS: 72 EAST 97TH STREET, NEW YORK, NY 10029

APARTMENT 3 - 2ND FLOOR 2 BEDROOM AREA: 807 Sq. Ft.

٠