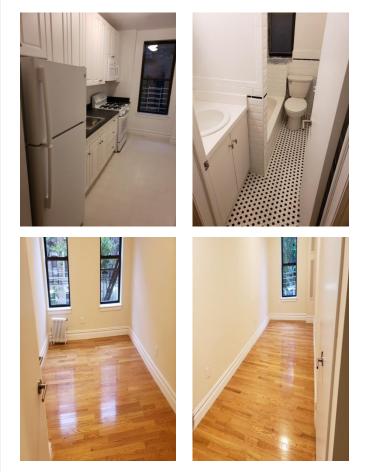

# Sample Pictures of Apartments for 72 East 97th Street

# Two Bedroom

Pictures are of Apt. 3 (Kitchen, Bathroom, Bedroom 1, Bedroom 2).