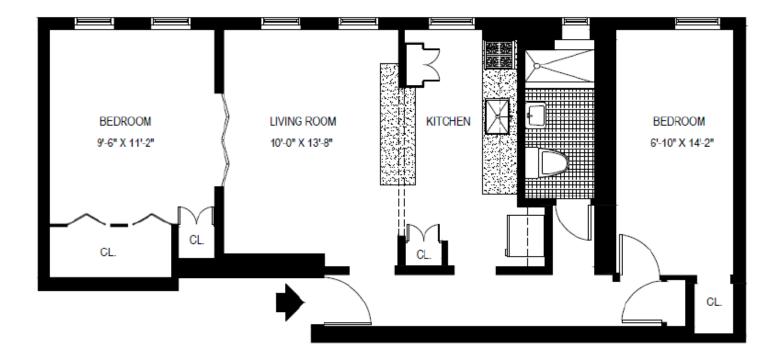

#### ADDRESS: 72 EAST 97TH STREET, NEW YORK, NY 10029

2 BEDROOMS, TYPICAL AREA: 662 Sq. Ft.