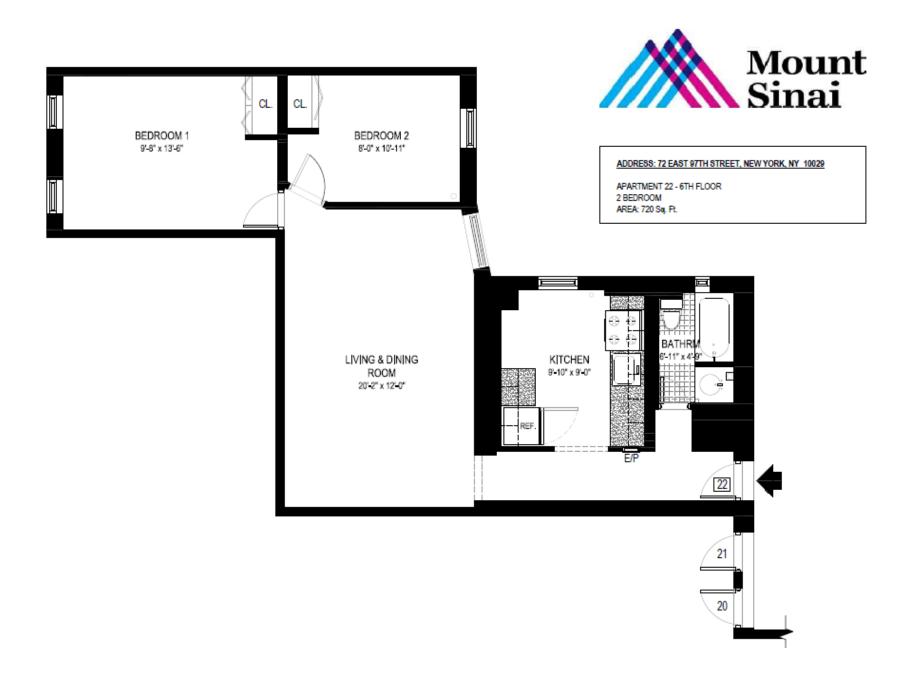

#### ADDRESS: 72 EAST 97TH STREET, NEW YORK, NY 10029

2 BEDROOMS, TYPICAL AREA: 662 Sq. Ft.