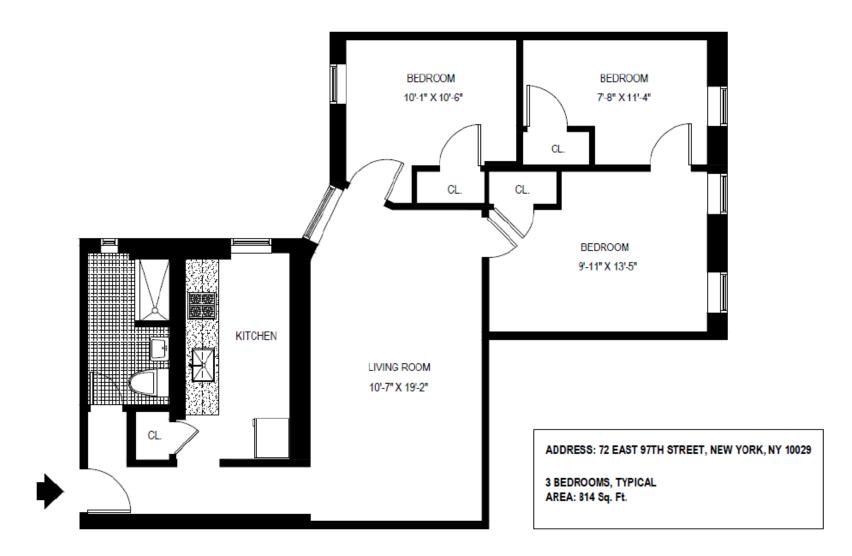

**Real Estate Division** 1249 Park Avenue, 1st Floor New York, NY 10029 Tel: (212) 659-9630 Fax: (212) 831-3093

| ADDRESS:                                 | 72 EAST 97 <sup>th</sup> STREET, NEW YORK, NY                                    |
|------------------------------------------|----------------------------------------------------------------------------------|
| LOCATION:                                | E 97 <sup>th</sup> Street between Madison and Park Avenue                        |
| YEAR BUILT:                              | 1924                                                                             |
| NUMBER OF STORIES:                       | 6                                                                                |
| UNIT TYPES:<br>(subject to availability) | 2 Bedroom, 3 Bedroom                                                             |
| TYPE OF BUILDING:                        | Non Doorman/Walk-up                                                              |
| LAUNDRY:                                 | None                                                                             |
| PLAYGROUND:                              | None                                                                             |
| PARKING GARAGE:                          | None                                                                             |
| ACCESSIBILITY:                           | Subway access to #6 train. MTA bus service along main avenues and thoroughfares. |